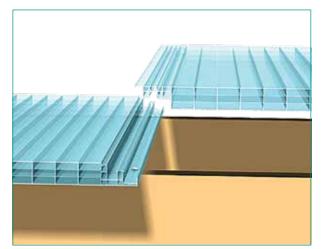

#### Assembly

Fix the panel with a screw on each rafter.

Join the next panel, taking care to match the male / female profiles before applying pressure. Ensure that panel is fixed.

Close the ends of the Click 16 sheet with the adhesive aluminum tape.