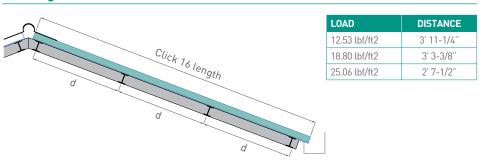

screw in place, snap in next panel and repeat. Its 4 wall construction is thermally efficient yet it offers high light transmission. Acting like a sunblock, it is opaque to UV rays, protecting patio furniture, vehicles, etc. from the harmful effects of the sun.



#### Profile





### **Technical Data**

| COMPONENT          | DATA              |
|--------------------|-------------------|
| Maximum Length     | 39 feet           |
| Width              | 9.84 inch         |
| Pitch              | 0.63 inch         |
| Weight             | 0.50 lb/ft2       |
| Thermal Insulation | 0.37 Btu/ft2 H °F |
| Light Transmission | Clear - 65%       |
|                    | Opal - 41%        |
| Standard Colors    | Clear, Opal       |
| Minimum Slope      | 5%                |

### Loading data



#### Assembly



Fix the panel with a screw on each rafter.



Join the next panel, taking care to match the male / female profiles before applying pressure. Ensure that panel is fixed.



Close the ends of the Click 16 sheet with the adhesive aluminum tape.



Finish with border trim in aluminum or steel (not supplied).



The data shown here is subject to change without notice at the discretion of MACROLUX<sup>®</sup> USA. It is the sole responsibility of the customer to confirm with their own architect, engineer or other professional consultants that the goods offered for sale by MACROLUX<sup>®</sup> USA meet the requirements and specifications of the particular project and use for which they are being purchased.

901.414.8458 | info@macroluxusa.com | www.macroluxusa.com 2725 State Hw