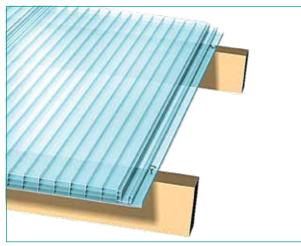

## **CLICK 16 SYSTEM OF POLYCARBONATE PANELS**

Ideal for glazing and roofing in Patios, Greenhouses, Carports, Pool Enclosures, Penthouses, Office Partitions and more! Click 16 is the perfect product for the doit-yourselfer.

The assembly is so simple that CLICK 16 can easily be installed with standard tools. Cut panels to desired length, tape edges to seal, screw in place, snap in next panel and repeat. Its 4 wall construction is thermally efficient yet it offers high light transmission. Acting like a sunblock, it is opaque to UV rays, protecting patio furniture, vehicles, etc. from the harmful effects of the sun.