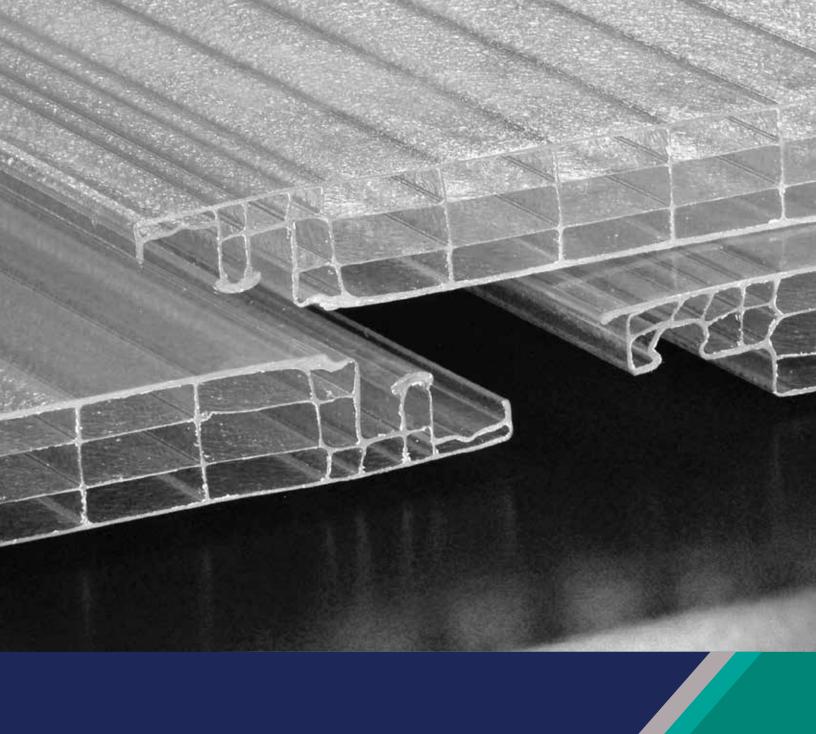

The assembly is so simple that CLICK 16 can easily be installed with standard tools. Cut panels to desired length, tape edges to seal, screw in place, snap in next panel and repeat. Its 4 wall construction is thermally efficient yet it offers high light transmission. Acting like a sunblock, it is opaque to UV rays, protecting patio furniture, vehicles, etc. from the harmful effects of the sun.

#### Assembly

Fix the panel with a screw on each rafter.

Join the next panel, taking care to match the male / female profiles before applying pressure. Ensure that panel is fixed.

Close the ends of the Click 16 sheet with the adhesive aluminum tape.