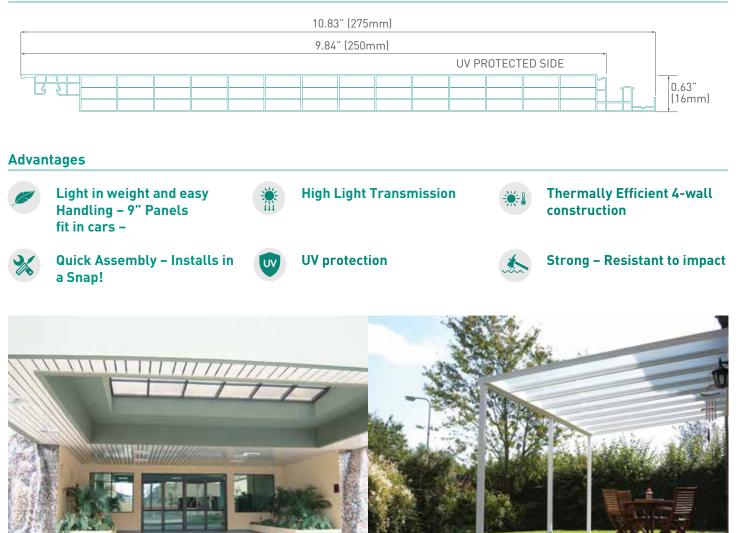

#### Profile

### **Technical Data**

| COMPONENT          | DATA              |
|--------------------|-------------------|
| Maximum Length     | 39 feet           |
| Width              | 9.84 inch         |
| Pitch              | 0.63 inch         |
| Weight             | 0.50 lb/ft2       |
| Thermal Insulation | 0.37 Btu/ft2 H °F |
| Light Transmission | Clear - 65%       |
|                    | Opal - 41%        |
| Standard Colors    | Clear, Opal       |
| Minimum Slope      | 5%                |

The assembly is so simple that CLICK 16 can easily be installed with standard tools. Cut panels to desired length, tape edges to seal, screw in place, snap in next panel and repeat. Its 4 wall construction is thermally efficient yet it offers high light transmission. Acting like a sunblock, it is opaque to UV rays, protecting patio furniture, vehicles, etc. from the harmful effects of the sun.