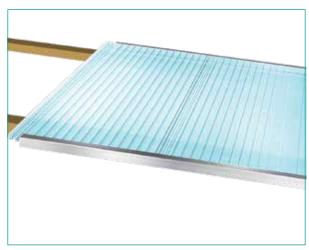

#### Assembly

Fix the panel with a screw on each rafter.

Join the next panel, taking care to match the male / female profiles before applying pressure. Ensure that panel is fixed.

Close the ends of the Click 16 sheet with the adhesive aluminum tape.

Finish with border trim in aluminum or steel (not supplied).

The data shown here is subject to change without notice at the discretion of MACROLUX<sup>®</sup> USA. It is the sole responsibility of the customer to confirm with their own architect, engineer or other professional consultants that the goods offered for sale by MACROLUX<sup>®</sup> USA meet the requirements and specifications of the particular project and use for which they are being purchased.